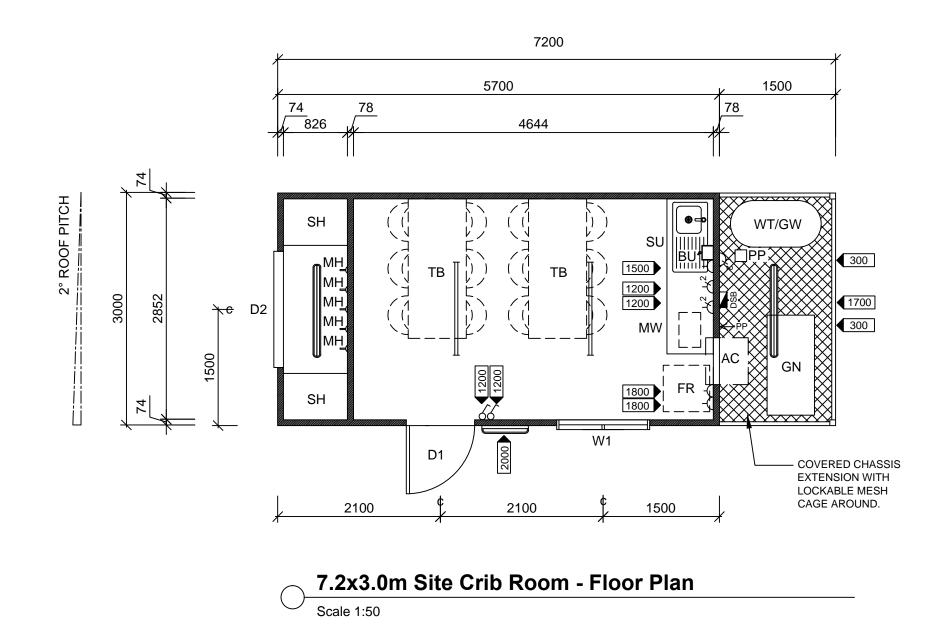

# CONSTRUCTION DRAWING

Item List

 $\bigcap$ 

#### Item Qty Description

- D1 x(1) 2040x920mm External Metal Clad Door With Passage Set, Hasp & Staple & Door Closer.
- Roller Door (Approx. 2100mm High x 1500mm Wide) D2 x(1)
- 1200x1200mm Sliding Glass Window Grey Glass, With W1 x(1) Full Cover Security Screen and Internal Roller Blind.
- 2.6kw Wall Mounted Reverse Cycle Air Conditioner. AC x(1)
- 6 kVa Kubota Lowboy Series 2 Mine Spec Single Phase x(1) GN Diesel Generator, Mounted On Covered Chassis Extension. 450 Ltr Potable Water Tank, On Metal Frame Over 'GW'. WT x(1)
- 450 Ltr Grey Water Waste Tank. GW x(1)
- Water Pressure Pump. PP x(1)
- 2000mm Bench Top & Splashback, Cupboards Under, SU x(1) Single Bowl Single Drainer Sink (Cold Only).
- Boiling Water Unit Wall Mounted. ΒU x(1)
- 240 Ltr Fridge. FR x(1)
- MW x(1) Microwave On Shelf
- ΤВ x(2) Table With (6)x Chairs.
- x(2) 3 Tier Shelving 500mm Deep. SH
- Multipurpose Hook Fixed To Plywood Wall Sheets. MH x(5)

### Notes

- Timber Frame Construction.
- 2400mm Internal Ceiling Height
- Vinyl Flooring Coved 150mm Up Walls In Crib Room & Store Room.
- 18mm CFC Flooring In Store Room Area.
- 19mm F11 T&G Flooring In Crib Room Area.
- Steel Mesh Flooring To External Services Area.
- Horizontal 'Panelrib' Profile External Colorbond Cladding.
- Zincalume 'Trimdek' Profile Roof Sheeting.
- Pre-finished Plywood Internal Wall & Ceiling Lining With PVC Joiners, Cornice & Corners In Crib Room Area.
- T&G Plywood Wall Sheeting To Store Room Area.
- Wall & Ceiling Insulation.
- Colorbond 'Panelrib' Soffit To External Service Area Ceiling.
- Steel Mesh Cage Around External Services Area.

## **Electrical Legend**

#### Qty Description lcon Metal External Lockable Distribution Switchboard x(1) DSB With Double Pole Main Switch, Double Pole Circuit Breakers Fitted With Cirlock Metal Lockouts. Plug In Electrical Point Of Entry. x(1) x(2) Light Switch (Double Pole). δ x(3) 10amp Single GPO (Double Pole). 占 10amp Double GPO (Double Pole). ፚ x(2) **Д**<sub>2Mb</sub> Weatherproof 10amp Double GPO (Double Pole). x(1) 36 Watt Double Fluorescent Light With Diffuser Clips x(2) 18 Watt Single External Fluorescent Light. x(1) 36 Watt Single External Fluorescent Light. x(2)

= Height Of Electrical Point 

|                                                                                                                                                                                                                         |                                                | olour Sche<br><u>adding</u><br>oof<br>apping<br>oors<br>/indows<br><u>ternal</u><br>nyl<br>'alls<br>eiling<br>abinetry | edule<br>-<br>-<br>-<br>-<br>- | Surfmist<br>Zincalumo<br>Surfmist<br>White<br>White<br>Grey<br>Grey<br>White<br>White | 9              |                   |        |
|-------------------------------------------------------------------------------------------------------------------------------------------------------------------------------------------------------------------------|------------------------------------------------|------------------------------------------------------------------------------------------------------------------------|--------------------------------|---------------------------------------------------------------------------------------|----------------|-------------------|--------|
|                                                                                                                                                                                                                         | PROJECT NUMBER:<br>SERIAL NUMBER:<br>CLIENT AF |                                                                                                                        |                                | PJF-336<br>SN.0664                                                                    |                |                   |        |
| Signature: Date:                                                                                                                                                                                                        |                                                |                                                                                                                        |                                |                                                                                       |                |                   |        |
| Rev.<br>A                                                                                                                                                                                                               | Issued Fo                                      | n<br>tion                                                                                                              | Date By<br>16/03/17 BW         |                                                                                       | By<br>BW       |                   |        |
| THIS DRAWING AND DESIGN IS THE SOLE PROPERTY OF JABEGIL<br>PTY LTD T/A MULTITRADE BUILDING HIRE A.B.N. 36 010 138 600<br>IT MAY NOT BE REPRODUCED, COPIED WHOLE OR IN PART<br>WITHOUT WRITTEN AUTHORITY.<br>CLIENT DATE |                                                |                                                                                                                        |                                |                                                                                       |                |                   |        |
| TITLE                                                                                                                                                                                                                   |                                                |                                                                                                                        |                                |                                                                                       |                | 16/03/17<br>SCALE |        |
| 7.2x3.0m SITE CRIB ROOM                                                                                                                                                                                                 |                                                |                                                                                                                        |                                |                                                                                       | 1:50           |                   |        |
| DESIGN WIND LOAD DRAWN                                                                                                                                                                                                  |                                                |                                                                                                                        |                                |                                                                                       |                | CHEC              | CKED   |
| C2 - CYCLONIC                                                                                                                                                                                                           |                                                |                                                                                                                        |                                | BW                                                                                    |                |                   |        |
|                                                                                                                                                                                                                         |                                                |                                                                                                                        |                                | REVISIO                                                                               | REVISION SHEET |                   | T SIZE |
| SQF-3021-01                                                                                                                                                                                                             |                                                |                                                                                                                        |                                | 1                                                                                     |                | A3                |        |