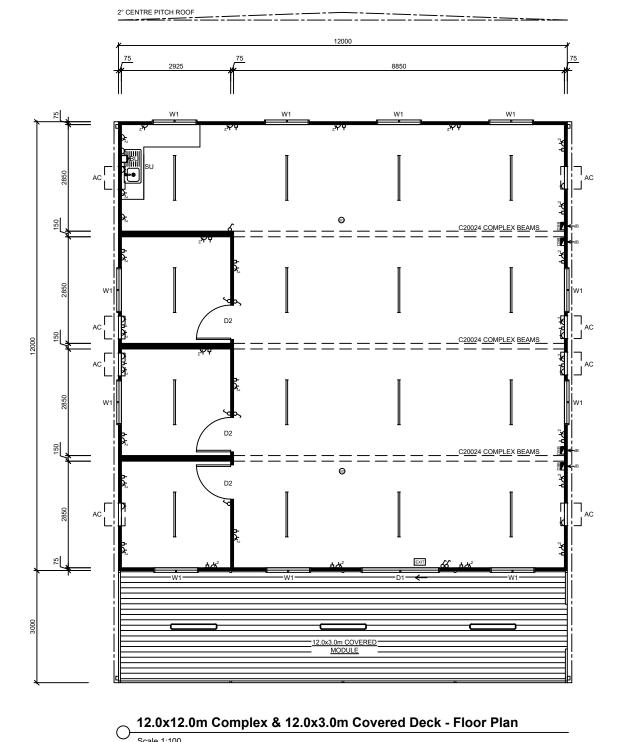

## PRELIMINARY DRAWING

# O Item List

- x(12) 900x1200mm Sliding Glass Window Grey Glass, Flyscreen.
- x(11) Provision For Wall Mounted Air Conditioner Unit.
- x(1) 3500mm Laminated Bench Top & Splashback, Set Of Drawers
- & Cupboards Under, Single Bowl Single Drainer Sink (Cold).
- x(1) Boiling Water Unit Wall Mounted.

### Notes

- Built To Multitrade Building Hire Specifications.
- 150x75mm PFC Chassis Bearers With C10015 Floor Joists @ 600mm Ctrs.
- 19mm T&G F11 Plywood Flooring.

- 19mm T&G FTT Prywood Flooring.
   2mm Commercial Vinyl Floor Covering.
   2400mm Internal Ceiling Height.
   Horizontal 'Panelrib' Profile External Colorbond Cladding.
   Zincalume 'Trimdek' Profile Roof Sheeting.
- Pre-finished Plywood Internal Wall & Ceiling Lining With PVC Joiners, Cornice, Skirting & Corner Moulds.
- Wall & Ceiling Insulation.
- Gutter & Downpipes.

## **Electrical Legend**

| ICON        | <u>Qty</u> | Description                              |
|-------------|------------|------------------------------------------|
| DSB         | x(4)       | Internal Distribution Switchboard        |
| <b>←</b> JB | x(4)       | Junction Box - Electrical Point Of Entry |
| δ           | x(8)       | Light Switch                             |
| Ь           | x(9)       | 10amp Single GPO                         |
| _<br>       | x(28)      | 10amp Double GPO                         |
| 五           | x(24)      | Draw Wire With Blank Plate               |
|             | (40)       | 1000 1555 1:115                          |

x(16) 1200mm LED Batten Light Fitting
x(3) 1200mm LED External Light Fitting
x(2) 240 Volt Smoke Detector

x(1) Emergency Exit Light

Colour Schedule

External

Cladding Surfmist Roof Zincalume Capping Surfmist Gutter Surfmist Surfmist Downpipe White Doors Windows White

Internal Vinyl

Walls Grey Ceiling White Doors Grey Beams Cabinetry

CLIENT APPROVAL Date: Signature:

| Rev. | Description              | Date     | Ву |  |  |  |
|------|--------------------------|----------|----|--|--|--|
| Α    | Issued for Client Review | 07/06/18 | BW |  |  |  |
|      |                          |          |    |  |  |  |
|      |                          |          |    |  |  |  |
|      |                          |          |    |  |  |  |

THIS DRAWING AND DESIGN IS THE SOLE PROPERTY OF JABEGIL PTY LTD T/A MULTITRADE BUILDING HIRE A.B.N. 36 010 138 600 IT MAY NOT BE REPRODUCED, COPIED WHOLE OR IN PART WITHOUT WRITTEN AUTHORITY.

| CLIENT                                    | DATE     |            |
|-------------------------------------------|----------|------------|
| ORICA - YARWUN                            | 07/06/18 |            |
| TITLE                                     | SCALE    |            |
| 12.0x12.0m COMPLEX<br>  12.0x3.0m COVERED | 1:100    |            |
| DESIGN WIND LOAD                          | DRAWN    | CHECKED    |
| C2 (W50C)                                 | BW       |            |
| DRAWING NUMBER                            | REVISION | SHEET SIZE |
| SQF-3266-01                               | Α        | А3         |