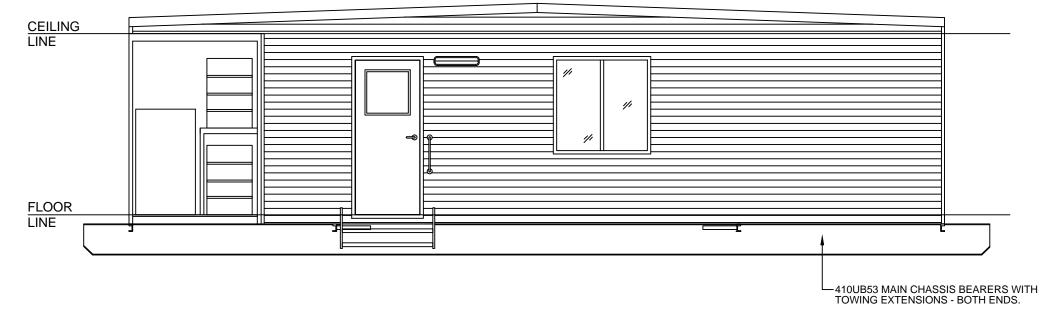

## 10.8x3.3m Office / Crib Room - Front Elevation

Scale 1:50

## **Colour Schedule**

External

Cladding - Surfmist
Roof - Zincalume
Flashings - Surfmist
Capping - Surfmist
Doors - White
Windows - White

CLIENT APPROVAL
Signature: Date:

| Rev. | Description               | Date     | Ву |
|------|---------------------------|----------|----|
| Α    | Issued for Client Review  | 29/09/17 | BW |
| В    | Increase Bearers to 410UB | 24/10/17 | BW |
|      |                           | ·        |    |
|      |                           | ·        |    |
|      |                           |          |    |