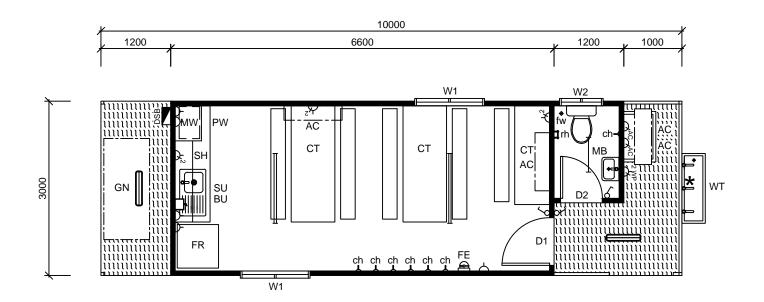

## Revised Floor Plan - Option 2 Scale 1:75

## Notes:

- 2040x820mm External Metal Clad Door With Glass Viewing Panel - Grey Glass & Door Closer.
- 2040x720mm External Metal Clad Door With Door Closer. 900x1200mm Sliding Glass Window Grey Glass With
- Flyscreen & Holland Blind
- 300x750mm Obscure Glass Vented Window With Flyscreen.
- 2.5kw Mitsubishi Heavy Industries Reverse Cycle Split System Reverse Cycle Air Conditioner. External Units Mounted On Custom Frame For Mounting One Unit Over The Other.
- 15.0kVA Mine Spec Diesel Generator.
- Bench Top & Splashback, Lockable Cupboards & Single Drawer Under, Single Bowl Single Drainer (Cold Only)
- 300mm Wide Shelf With Front Lip.
- 3.0 Ltr Boiling Water Unit Wall Mounted. BU
- FR Approx. 500 Ltr All Fridge With Glass Door.
- Approx. 30 Ltr Microwave.
- PW Pie Warmer.
- CT Custom Size Crib Table With Padded Bench Seats.
- WT 1200mm Stainless Steel Wash Trough With 3 Taps (Cold).