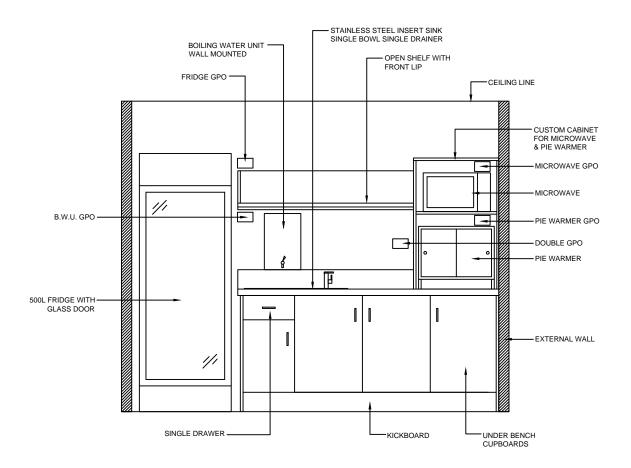

## **Kitchen (Front Elevation)**

\*NOTE: KITCHEN ELEVATION IS INDICATIVE ONLY

## Notes:

- 2040x820mm External Metal Clad Door With Glass Viewing Panel - Grey Glass & Door Closer.
- 2040x720mm External Metal Clad Door With Door Closer. 900x1200mm Sliding Glass Window Grey Glass With
- Flyscreen & Holland Blind
- 300x750mm Obscure Glass Vented Window With Flyscreen.
- 2.5kw Mitsubishi Heavy Industries Reverse Cycle Split System Reverse Cycle Air Conditioner. External Units Mounted On Custom Frame For Mounting One Unit Over The Other.
- 15.0kVA Mine Spec Diesel Generator.
- Bench Top & Splashback, Lockable Cupboards & Single Drawer Under, Single Bowl Single Drainer (Cold Only)
- 300mm Wide Shelf With Front Lip.
- 3.0 Ltr Boiling Water Unit Wall Mounted. BU
- FR Approx. 500 Ltr All Fridge With Glass Door.
- Approx. 30 Ltr Microwave.
- PW Pie Warmer.
- CT Custom Size Crib Table With Padded Bench Seats.
- WT 1200mm Stainless Steel Wash Trough With 3 Taps (Cold).